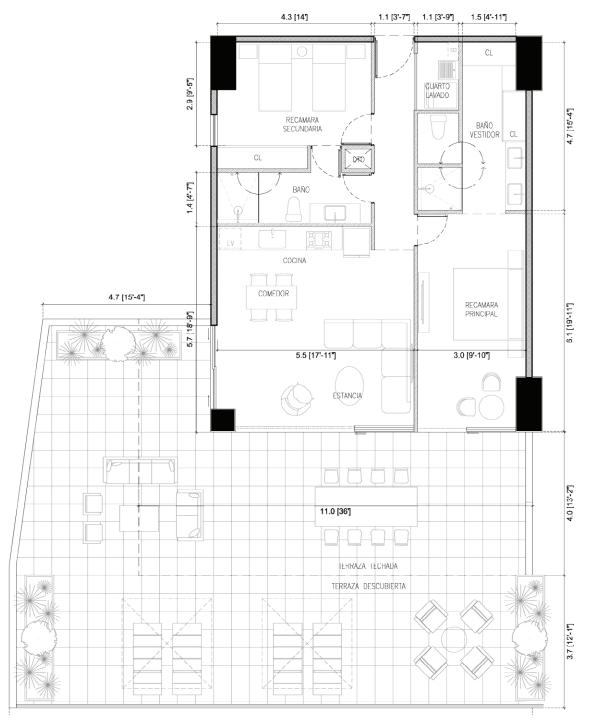

| UNIT TYPE | UNIT  | 102 | The about the relations of the control of the contr | A.C. AREA = 1,054<br>TERRACE = 1,353<br><b>TOTAL = 2,407</b>   | SF |
|-----------|-------|-----|--------------------------------------------------------------------------------------------------------------------------------------------------------------------------------------------------------------------------------------------------------------------------------------------------------------------------------------------------------------------------------------------------------------------------------------------------------------------------------------------------------------------------------------------------------------------------------------------------------------------------------------------------------------------------------------------------------------------------------------------------------------------------------------------------------------------------------------------------------------------------------------------------------------------------------------------------------------------------------------------------------------------------------------------------------------------------------------------------------------------------------------------------------------------------------------------------------------------------------------------------------------------------------------------------------------------------------------------------------------------------------------------------------------------------------------------------------------------------------------------------------------------------------------------------------------------------------------------------------------------------------------------------------------------------------------------------------------------------------------------------------------------------------------------------------------------------------------------------------------------------------------------------------------------------------------------------------------------------------------------------------------------------------------------------------------------------------------------------------------------------------|----------------------------------------------------------------|----|
| EXHIBIT B | LEVEL | 1   | THE PARTY OF THE P | A.C. AREA = 97.92<br>TERRACE = 125.67<br><b>TOTAL = 223.59</b> |    |