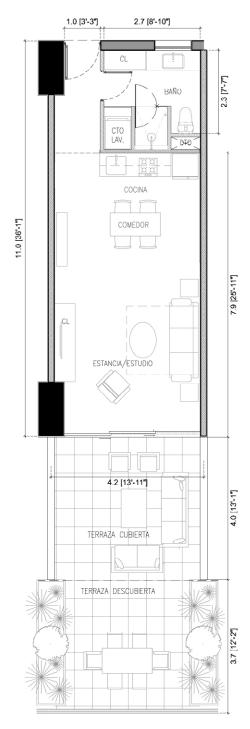

| UNIT TYPE    | UNIT  | 105 | 105                                                                                                                                                                                                                                                                                                                                                                                                                                                                                                                                                                                                                                                                                                                                                                                                                                                                                                                                                                                                                                                                                                                                                                                                                                                                                                                                                                                                                                                                                                                                                                                                                                                                                                                                                                                                                                                                                                                                                                                                                                                                                                                            | A.C. AREA = 505<br>TERRACE = 351<br><b>TOTAL = 856</b>       | SF        |
|--------------|-------|-----|--------------------------------------------------------------------------------------------------------------------------------------------------------------------------------------------------------------------------------------------------------------------------------------------------------------------------------------------------------------------------------------------------------------------------------------------------------------------------------------------------------------------------------------------------------------------------------------------------------------------------------------------------------------------------------------------------------------------------------------------------------------------------------------------------------------------------------------------------------------------------------------------------------------------------------------------------------------------------------------------------------------------------------------------------------------------------------------------------------------------------------------------------------------------------------------------------------------------------------------------------------------------------------------------------------------------------------------------------------------------------------------------------------------------------------------------------------------------------------------------------------------------------------------------------------------------------------------------------------------------------------------------------------------------------------------------------------------------------------------------------------------------------------------------------------------------------------------------------------------------------------------------------------------------------------------------------------------------------------------------------------------------------------------------------------------------------------------------------------------------------------|--------------------------------------------------------------|-----------|
| ехнівіт<br>В | LEVEL | 1   | THE STATE OF THE S | A.C. AREA = 46.88<br>TERRACE = 32.64<br><b>TOTAL = 79.52</b> | <b>M2</b> |