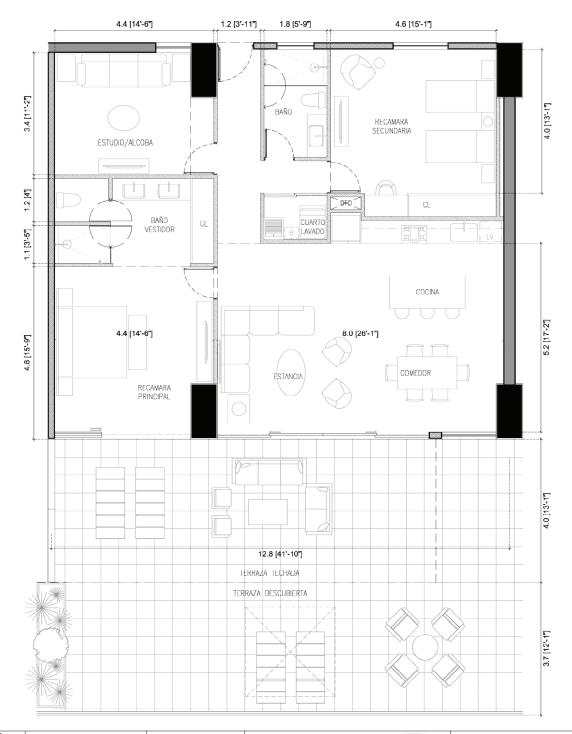

| UNIT TYPE | UNIT  | 106 | TOTAL CHARGE THE CHARG | A.C. AREA = 1,515<br>TERRACE = 1,028<br><b>TOTAL = 2,543</b> | SF |
|-----------|-------|-----|--------------------------------------------------------------------------------------------------------------------------------------------------------------------------------------------------------------------------------------------------------------------------------------------------------------------------------------------------------------------------------------------------------------------------------------------------------------------------------------------------------------------------------------------------------------------------------------------------------------------------------------------------------------------------------------------------------------------------------------------------------------------------------------------------------------------------------------------------------------------------------------------------------------------------------------------------------------------------------------------------------------------------------------------------------------------------------------------------------------------------------------------------------------------------------------------------------------------------------------------------------------------------------------------------------------------------------------------------------------------------------------------------------------------------------------------------------------------------------------------------------------------------------------------------------------------------------------------------------------------------------------------------------------------------------------------------------------------------------------------------------------------------------------------------------------------------------------------------------------------------------------------------------------------------------------------------------------------------------------------------------------------------------------------------------------------------------------------------------------------------------|--------------------------------------------------------------|----|
| ЕХНІВІТ В | LEVEL | 1   | The state of the s | A.C. AREA = 140.76<br>TERRACE = 95.48<br>TOTAL = 236.24      | M2 |